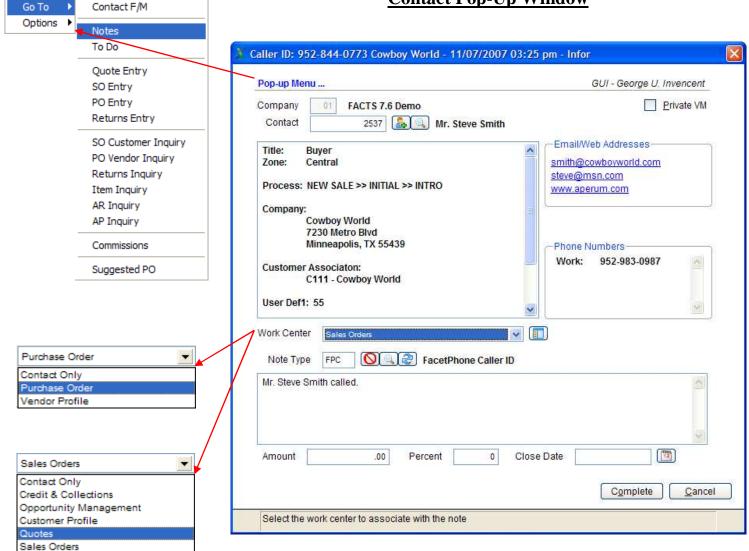

### **Contact Pop-Up Window**

- The Pop-up Menu.. button provides access to the same Go To & Options menus found throughout Relationship Management
- Work Center drop box is association specific and provides direct access to customer or vendor related Work Centers
- When a Work Center item is selected, both the call duration note and the pop-up note are written back to the Work Center
- Recorded calls can be attached to the item selected from the Work Center
- Send email or access a contact's web site with hyperlinks
- See useful contact information in scrollable info box
- And more....